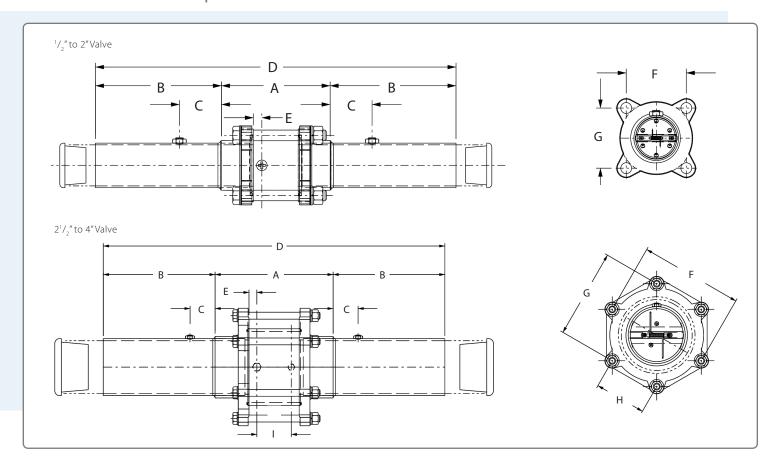

# Model Numbers

| MODEL# | VV-CHK3-    | VV-CHK3-    | VV-CHK3-    | VV-CHK3-    | VV-CHK3-   | VV-CHK3-    | VV-CHK3-            | VV-CHK3-           | VV-CHK3-           |
|--------|-------------|-------------|-------------|-------------|------------|-------------|---------------------|--------------------|--------------------|
|        | EXT05       | EXT07       | EXT10       | EXT12       | EXT15      | EXT20       | EXT25               | EXT30              | EXT40              |
| SIZE   | 0.5"        | 0.75"       | 1"          | 1.25"       | 1.5"       | 2"          | 2.5"                | 3″                 | 4"                 |
|        | [12.7mm]    | [19mm]      | [25.4mm]    | [41.7mm]    | [38.1mm]   | [50.8mm]    | [63.5mm]            | [76.2mm]           | [101.6mm]          |
| A      | 3.21"       | 3.21"       | 3.72"       | 4.06"       | 4.45"      | 5.18"       | 6.10"               | 6.76"              | 8.56"              |
|        | [81.534mm]  | [81.534mm]  | [94.488mm]  | [103.124mm] | [113.03mm] | [131.572mm] | [154.94mm]          | [171.704mm]        | [217.424mm]        |
| В      | 6"          | 6"          | 6"          | 6"          | 6"         | 6"          | 6"                  | 8"                 | 8"                 |
|        | [152.40mm]  | [152.40mm]  | [152.40mm]  | [152.40mm]  | [152.40mm] | [152.40mm]  | [152.40mm]          | [203.20mm]         | [203.20mm]         |
| С      | 2"          | 2"          | 2"          | 2"          | 2"         | 2"          | 2"                  | 2"                 | 2"                 |
|        | [50.8mm]    | [50.8mm]    | [50.8mm]    | [50.8mm]    | [50.8mm]   | [50.8mm]    | [50.8mm]            | [50.8mm]           | [50.8mm]           |
| D      | 15.21"      | 15.21"      | 15.72"      | 16.06"      | 16.45"     | 17.18"      | 18.1"               | 22.76              | 24.56"             |
|        | [386.334mm] | [386.334mm] | [399.288mm] | [407.924mm] | [417.83mm] | [436.372mm] | [459.74mm]          | [578.104mm]        | [623.824mm]        |
| Е      | 0.33"       | 0.33"       | 0.33"       | 0.40"       | 0.40"      | 0.40"       | .5"                 | .5"                | .5"                |
|        | [8.382mm]   | [8.382mm]   | [8.382mm]   | [10.16mm]   | [10.16mm]  | [10.16mm]   | [12.7mm]            | [12.7mm]           | [12.7mm]           |
| F      | 1.43"       | 1.43"       | 1.62"       | 2"          | 2.25"      | 2.86"       | 4.94"               | 5.51"              | 7.46"              |
|        | [36.322mm]  | [36.322mm]  | [41.148mm]  | [50.8mm]    | [57.15mm]  | [72.644mm]  | [125.476mm]         | [139.954mm]        | [189.484mm]        |
| G      | 1.43"       | 1.43"       | 1.62"       | 2"          | 2.25"      | 2.86"       | 4.28"               | 4.77"              | 6.46"              |
|        | [36.322mm]  | [36.322mm]  | [41.148mm]  | [50.8mm]    | [57.15mm]  | [72.644mm]  | [108.712mm]         | [121.158mm]        | [164.084mm]        |
| Н      | _           | _           | _           | _           | _          | _           | 2.47"<br>[62.738mm] | 2.75"<br>[69.85mm] | 3.73"<br>[94.742"] |
| I      | _           | _           | _           | _           | _          | _           | _                   | _                  | 2.5"<br>[63.5mm]   |