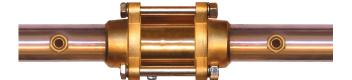

## **Medical Gas Check Valve**

## with Extensions

## **General Specifications:**

The valves shall be a 3-Piece design, with a removable body for servicing without cutting or disassembling of lines. Valves are to be provided with type-K copper extensions for connections on the pipeline. The medi-cal gas check valves are designed for working pres-sures of up to 300 psig [2,068 kPa]

#### **Features:**

Cleaned for medical gas service

Individually packaged and capped

Available in sizes ½" to 4"

3-piece design for ease of maintenance

Type-K copper extensions

Dual gauge port design

100% Hydrostatically tested